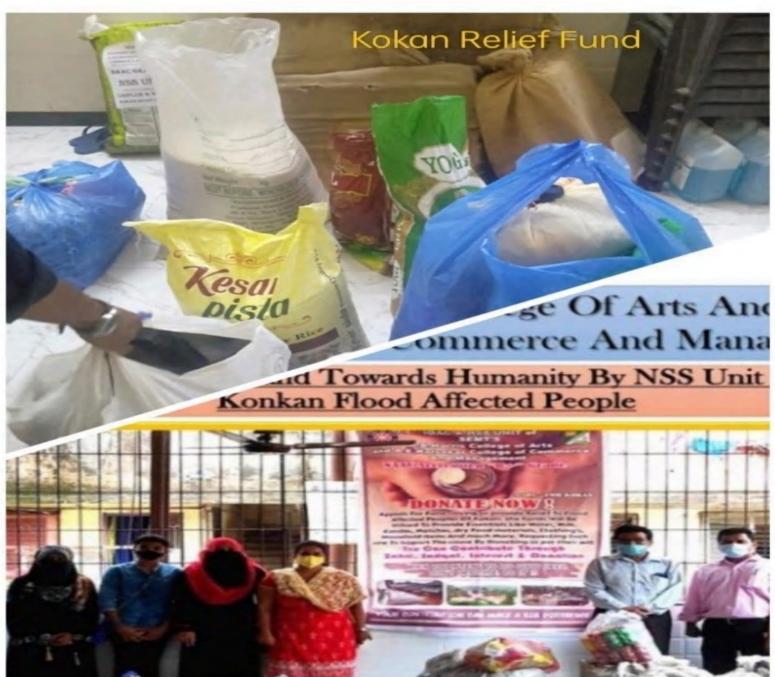

## S.E.M.T'S

MOINUDDIN B. HARRIS COLLEGE OF ARTS, A.E.KALSEKAR COLLEGE OF COMMERCE & MANAGEMENT.

(Affiliated to the University of Mumbai)

NAWAYAT NAGAR, SOPARA (W), VASAI, DIST- PALGHAR PIN - 401 203, (MAHARASHTRA)



## 7.3.1:

Portray the performance of the Institution in one area distinctive to its priority and thrust



SEMT'S ASSISTANCE DURING NATURAL CLAMITIES



# S.E.M.T'S MOINUDDIN B. HARRIS COLLEGE OF ARTS, A.E.KALSEKAR COLLEGE OF COMMERCE & MANAGEMENT. (Affiliated to the University of Mumbai)

NAWAYAT NAGAR, SOPARA (W), VASAI, DIST- PALGHAR PIN - 401 203, (MAHARASHTRA)



Konkan Relief Fund





## S.E.M.T"S MOINUDDIN B. HARRIS COLLEGE OF ARTS, A.E.KALSEKAR COLLEGE OF COMMERCE & MANAGEMENT.

(Affiliated to the University of Mumbai)

NAWAYAT NAGAR, SOPARA (W), VASAI, DIST- PALGHAR PIN - 401 203, (MAHARASHTRA)

## Student collecting funds for Konkan Relief







#### S.E.M.T'S MOINUDDIN B. HARRIS COLLEGE OF ARTS, A.E.KALSEKAR COLLEGE OF COMMERCE & MANAGEMENT.

(Affiliated to the University of Mumbai)







# S.E.M.T'S MOINUDDIN B. HARRIS COLLEGE OF ARTS, A.E.KALSEKAR COLLEGE OF COMMERCE & MANAGEMENT. (Affiliated to the University of Mumbai)





#### S.E.M.T'S MOINUDDIN B. HARRIS COLLEGE OF ARTS,

A.E.KALSEKAR COLLEGE OF COMMERCE & MANAGEMENT.

(Affiliated to the University of Mumbai)

| BANN   S.R.   WATE FOR CHART HOUTH OF JULY 2015 SAMPLE   MANN ACC NO